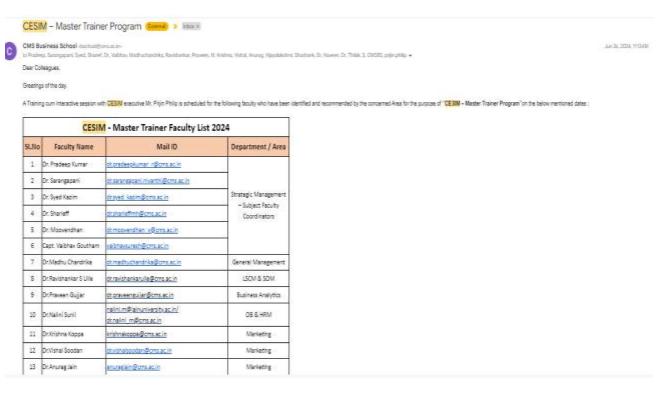

# **CESIM - Master Trainer Faculty List 2024**

| SI.No | Faculty Name            | Mail ID                           | Department / Area                   |
|-------|-------------------------|-----------------------------------|-------------------------------------|
| 1     | Dr. Pradeep Kumar       | dr.pradeepkumar_r@cms.ac.in       |                                     |
| 2     | Dr. Sarangapani         | dr.sarangapani.nivarthi@cms.ac.in | Strategic                           |
| 3     | Dr. Syed Kazim          | dr.syed_kazim@cms.ac.in           | Management                          |
| 4     | Dr. Sharieff            | dr.sharieffmh@cms.ac.in           | <ul> <li>Subject Faculty</li> </ul> |
| 5     | Dr. Moovendhan          | dr.moovendhan_v@cms.ac.in         | Coordinators                        |
| 6     | Capt. Vaibhav Goutham   | vaibhavsuresh@cms.ac.in           |                                     |
| 7     | Dr.Madhu Chandrika      | dr.madhuchandrika@cms.ac.in       | General Management                  |
| 8     | Dr.Ravishankar S Ulle   | dr.ravishankarulle@cms.ac.in      | LSCM & SOM                          |
| 9     | Dr.Praveen Gujjar       | dr.praveengujjar@cms.ac.in        | Business Analytics                  |
| 10    | Dr.Nalini Sunil         | dr.nalini_m@cms.ac.in             | OB & HRM                            |
| 11    | Dr.Krishna Koppa        | krishnakoppa@cms.ac.in            | Marketing                           |
| 12    | Dr.Vishal Soodan        | dr.vishalsoodan@cms.ac.in         | Marketing                           |
| 13    | Dr.Anurag Jain          | anuragjain@cms.ac.in              | Marketing                           |
| 14    | Dr.Vijayalakshmi        | dr.vijayalakshmi@cms.ac.in        | ENVC                                |
| 15    | Dr.Shashank Hiremath    | dr.shashank_hiremath@cms.ac.in    | Finance                             |
| 16    | Dr.Lourden Selvamani    | dr.lourden_selvamani@cms.ac.in    | Finance                             |
| 17    | Mr.Naveen Kumar         | naveenkumar_v@cms.ac.in           | Business Analytics                  |
| 18    | Dr.Somnath Bhattacharya | dr.somnath_bhattacharya@cms.ac.in | Business Analytics                  |
| 19    | Mr.Thilak Reddy         | thilak_reddy@cms.ac.in            | LSCM & SOM                          |
| 20    | Dr.Yogananthan          | dr.s_yogananthan@cms.ac.in        | LSCM & SOM                          |